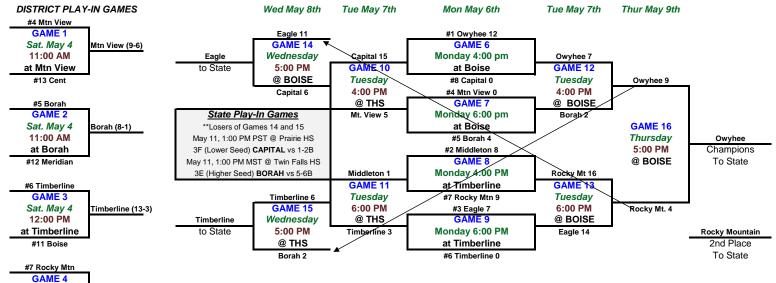

## **DISTRICT III TOURNAMENT 2024** Timberline & Boise High Schools Softball

## State Tournament Seeding Will Be Determined By Maxpreps Rankings

| Game | Date                   | VS             | Time     | Location   |
|------|------------------------|----------------|----------|------------|
| 1    | Saturday, May 4, 2024  | Seed #4 vs #13 | 11:00 AM | @ 4th Seed |
| 2    | Saturday, May 4,2024   | Seed #5 vs 12  | 11:00 AM | @ 5th Seed |
| 3    | Saturday, May 4, 2024  | Seed #6 vs 11  | 12:00 PM | @ 6th Seed |
| 4    | Saturday, May 4,2024   | Seed #7 vs #10 | 11:00 AM | @ 7th Seed |
| 5    | Saturday, May 4, 2024  | Seed #8 vs #9  | 11:00 AM | @ 8th Seed |
| 6    | Monday, May 6, 2024    | Seed #1 vs #8  | 4:00 PM  | Boise      |
| 7    | Monday, May 6, 2024    | Seed #4 vs #5  | 6:00 PM  | Boise      |
| 8    | Monday, May 6, 2024    | Seed #2 vs #7  | 4:00 PM  | Timberline |
| 9    | Monday, May 6, 2024    | Seed #3 vs #6  | 6:00 PM  | Timberline |
| 10   | Tuesday, May 7, 2024   | L6 vs L7       | 4:00 PM  | Timberline |
| 11   | Tuesday, May 7, 2024   | L8 vs L9       | 6:00 PM  | Timberline |
| 12   | Tuesday, May 7, 2024   | W6 vs W7       | 4:00 PM  | Boise      |
| 13   | Tuesday, May 7, 2024   | W8 vs W9       | 6:00 PM  | Boise      |
| 14   | Wednesday, May 8, 2024 | W10 vs L13     | 5:00 PM  | Boise      |
| 15   | Wednesday, May 8, 2024 | W11 vs L12     | 5:00 PM  | Timberline |
| 16   | Thursday, May 9, 2024  | CHAMPIONSHIP   | 5:00 PM  | Boise      |