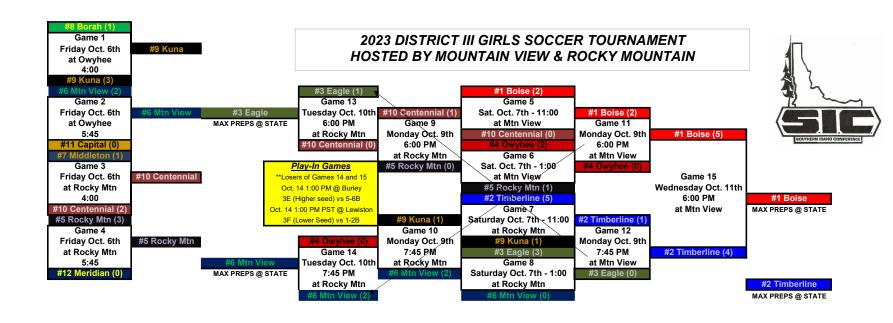

| Team       | Record       | Points | Seed |
|------------|--------------|--------|------|
| Boise      | 11-0         | 33     | 1    |
| Timberline | 9-1-1        | 28     | 2    |
| Eagle      | 8-2-1        | 25     | 3    |
| Owyhee     | 8-2-1        | 25     | 4    |
| Rocky Mtn  | 5-4-2        | 17     | 5    |
| Mtn View   | 5-5-1        | 16     | 6    |
| Middleton  | 4-6-1        | 13     | 7    |
| Borah      | 4-7          | 12     | 8    |
| Kuna       | 2-5-4        | 10     | 9    |
| Centennial | 2-6-3        | 9      | 10   |
| Capital    | 1-10         | 3      | 11   |
| Meridian   | 0-11         | 0 12   |      |
| Nampa      | Not Eligible | 0      | NA   |

| Game | Date                        | Time  | Location       |
|------|-----------------------------|-------|----------------|
| #1   | Friday, October 6, 2023     | 4:00  | Owyhee         |
| #2   | Friday, October 6, 2023     | 5:45  | Owyhee         |
| #3   | Friday, October 6, 2023     | 4:00  | Rocky Mountain |
| #4   | Friday, October 6, 2023     | 5:45  | Rocky Mountain |
| #5   | Saturday, October 7, 2023   | 11:00 | Mountain View  |
| #6   | Saturday, October 7, 2023   | 1:00  | Mountain View  |
| #7   | Saturday, October 7, 2023   | 11:00 | Rocky Mountain |
| #8   | Saturday, October 7, 2023   | 1:00  | Rocky Mountain |
| #9   | Monday, October 9, 2023     | 6:00  | Rocky Mountain |
| #10  | Monday, October 9, 2023     | 7:45  | Rocky Mountain |
| #11  | Monday, October 9, 2023     | 6:00  | Mountain View  |
| #12  | Monday, October 9, 2023     | 7:45  | Mountain View  |
| #13  | Tuesday, October 10, 2023   | 6:00  | Rocky Mountain |
| #14  | Tuesday, October 10, 2023   | 7:45  | Rocky Mountain |
| #15  | Wednesday, October 11, 2023 | 6:00  | Mountain View  |