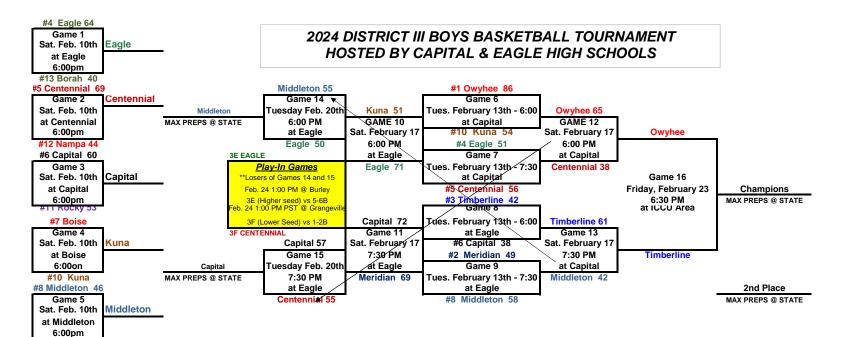

| Team          | Record | Seed |
|---------------|--------|------|
| Owyhee        | 12 - 0 | 1    |
| Meridian      | 10 - 2 | 2    |
| Timberline    | 9 - 3  | 3    |
| Eagle         | 8 - 4  | 4    |
| Centennial    | 7 - 5  | 5    |
| Capital       | 7 - 5  | 6    |
| Boise         | 7 - 5  | 7    |
| Middleton     | 5 - 7  | 8    |
| Mountain View | 5 - 7  | 9    |
| Kuna          | 3 - 9  | 10   |
| Rocky         | 2 - 10 | 11   |
| Nampa         | 2 - 10 | 12   |
| Borah         | 1 - 11 | 13   |

#9 Mtn View 39

| Game | Date                        | Time | Location    |
|------|-----------------------------|------|-------------|
| #1   | Saturday, February 10, 2024 | 6:00 | Higher Seed |
| #2   | Saturday, February 10, 2024 | 6:00 | Higher Seed |
| #3   | Saturday, February 10, 2024 | 6:00 | Higher Seed |
| #4   | Saturday, February 10, 2024 | 6:00 | Higher Seed |
| #5   | Saturday, February 10, 2024 | 6:00 | Higher Seed |
| #6   | Tuesday, February 13, 2024  | 6:00 | Capital     |
| #7   | Tuesday, February 13, 2024  | 7:30 | Capital     |
| #8   | Tuesday, February 13, 2024  | 6:00 | Eagle       |
| #9   | Tuesday, February 13, 2024  | 7:30 | Eagle       |
| #10  | Saturday, February 17, 2024 | 6:00 | Eagle       |
| #11  | Saturday, February 17, 2024 | 7:30 | Eagle       |
| #12  | Saturday, February 17, 2024 | 6:00 | Capital     |
| #13  | Saturday, February 17, 2024 | 7:30 | Capital     |
| #14  | Tuesday, February 20, 2024  | 6:00 | Eagle       |
| #15  | Tuesday, February 20, 2024  | 7:30 | Eagle       |
| #16  | Friday, February 23, 2024   | 6:30 | ICCU Arena  |